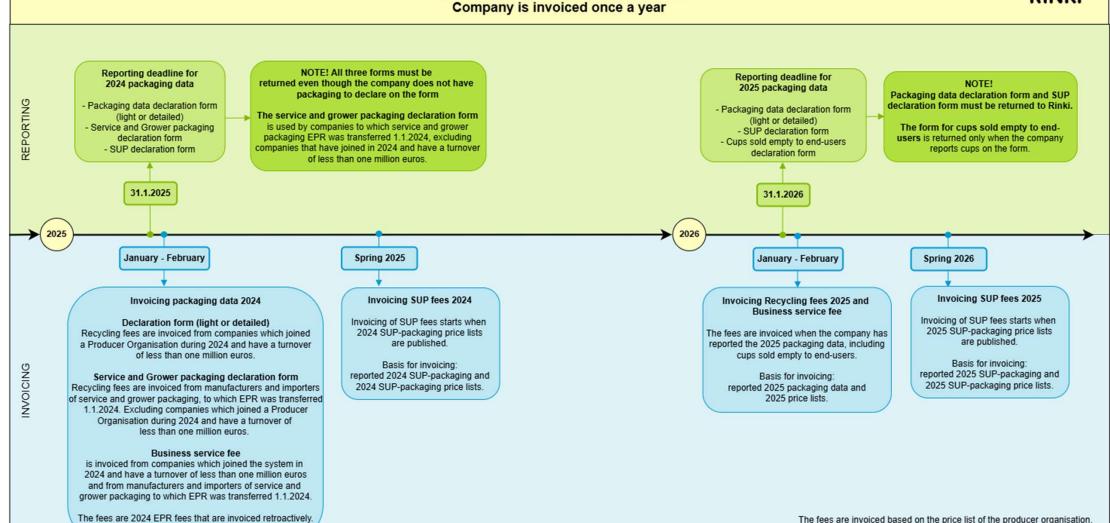

## PACKAGING VOLUME MINIMUM 50 000 kg/pa

(excluding reuse)

Company reports packaging data 1 x year Q-invoicing as advance invoices 4 x year

Select the reporting rhythm in Rinki Extranet by 31.1.

Default choice is reporting once a year & Q advance invoicing. The rhythm can not be changed during the year.

Basis for invoicing: 2024 price lists.

Select the reporting rhythm in Rinki Extranet by 31.1.

Default choice is reporting once a year & Q advance invoicing. The rhythm can not be changed during the year.