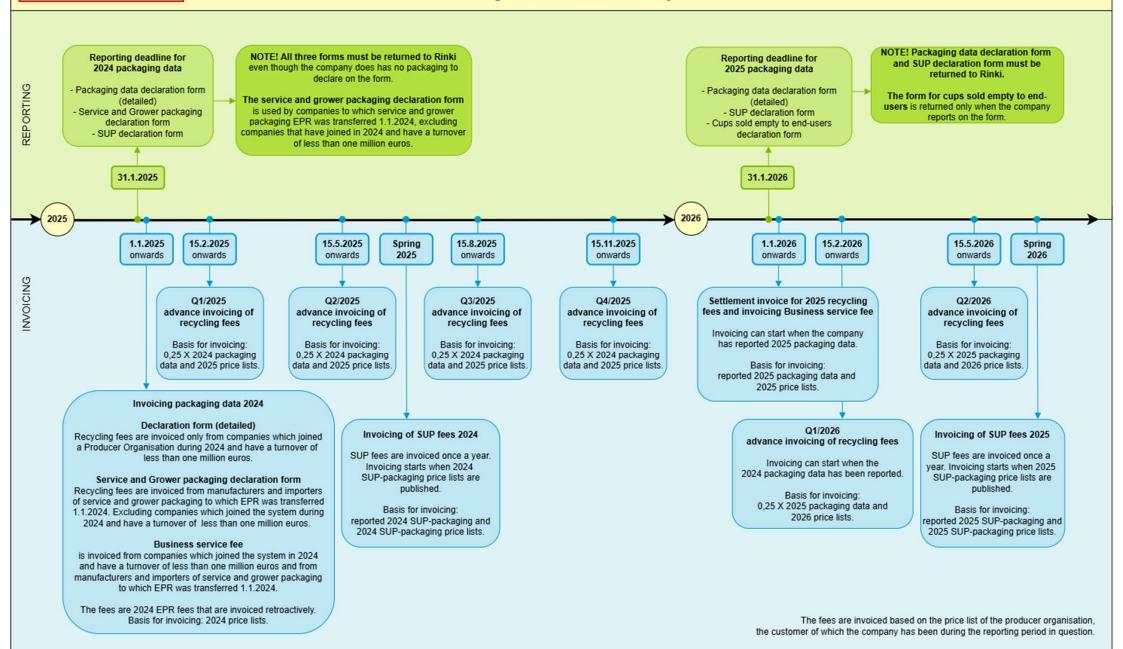

## PACKAGING MINIMUN 50 000 kg/pa

(excluding reuse)

Company reports quarterly (Q) 4 x year Invoicing quarterly based on quarterly reporting 4 x year

Select the reporting rhythm in Rinki Extranet by 31.1.

Default choice is reporting once a year & Q advance invoicing. The rhythm can not be changed during the year.